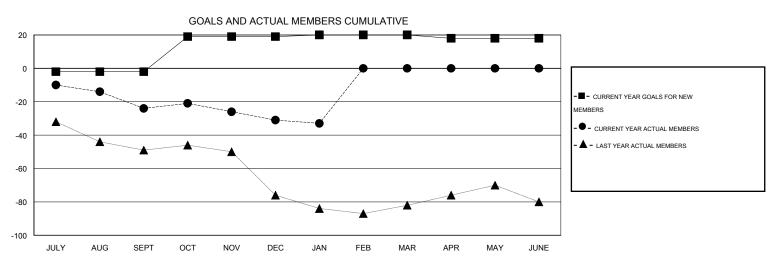

### LOCATION PENNSYLVANIA

 $\mathsf{GMT}\;\mathsf{CA}\;1$ 

| Clubs                 |                  |           |                  |                  | Members               |                    |                                     |                    |                  |  |
|-----------------------|------------------|-----------|------------------|------------------|-----------------------|--------------------|-------------------------------------|--------------------|------------------|--|
| RESULTS FOR 2015-2016 |                  |           |                  |                  | RESULTS FOR 2015-2016 |                    |                                     |                    |                  |  |
| QUARTER               | NEW CLUB<br>GOAL | NEW CLUBS | DROPPED<br>CLUBS | NET<br>GAIN/LOSS | QUARTER               | NEW MEMBER<br>GOAL | CHARTER AND<br>NEW MEMBERS<br>ADDED | DROPPED<br>MEMBERS | NET<br>GAIN/LOSS |  |
| JULY/AUG/SEPT         | 0                | 0         | 0                | 0                | JULY/AUG/SEPT         | -2                 | 13                                  | 37                 | -24              |  |
| OCT/NOV/DEC           | 1                | 0         | 0                | 0                | OCT/NOV/DEC           | 21                 | 23                                  | 30                 | -7               |  |
| JAN/FEB/MAR           | 0                | 0         | 0                | 0                | JAN/FEB/MAR           | 1                  | 10                                  | 12                 | -2               |  |
| APR/MAY/JUNE          | 0                | 0         | 0                | 0                | APR/MAY/JUNE          | -2                 | 0                                   | 0                  | 0                |  |